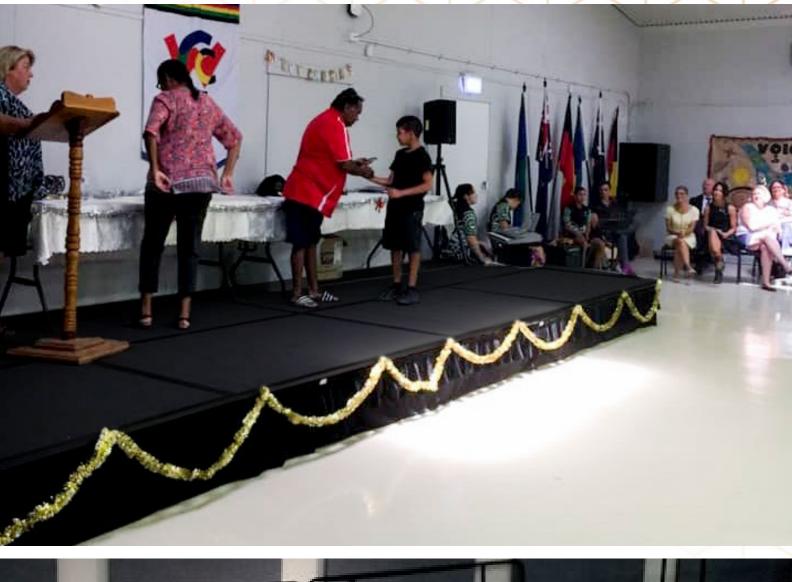

#### OUR STAGING SYSTEM

Transtage's Mobile Folding Series offers excellent flexibility within your Staging system, with all the required accessories, these systems are intuitive and definitely the most 'immediately mobile' system on the market. Roll your Stage Decks out on Caster wheels ... with a few clicks and clips, your Stage is set! It doesn't get much easier than that! With Adjustable height options as 400-600 mm and 600-800 mm, our Mobile Folding solution can cater to most Staging scenarios. Each Stage Deck (when unfolded) measures 2.44 x 1.83 metres, or 8 foot x 6 foot. This covers an amazing area of over 4.4 square metres, this means that you require less decks to create quite large Staging Systems if/ or as required, and for the Staging handlers - this makes for a more efficient setup time.

#### **SPECIFICATION**

| PLATFORM SIZE     | 2.44 x 1.83m                          |
|-------------------|---------------------------------------|
| SURFACE TYPE      | Black Carpet                          |
| AVAILABLE HEIGHTS | Adjustable 40cm - 60cm or 60cm - 80cm |
| PLATFORM WEIGHT   | 185kg                                 |
| LOAD CAPACITY     | 750kg/m²                              |