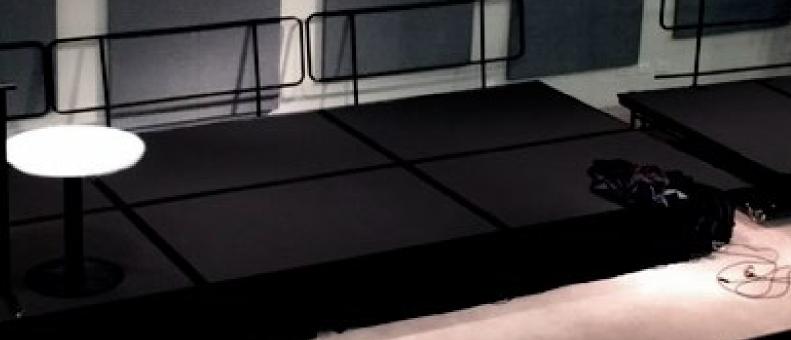

#### OUR STAGING SYSTEM

Transtage's Mobile Folding Series offers excellent flexibility within your Staging system, with all the required accessories, these systems are intuitive and definitely the most 'immediately mobile' system on the market. Roll your Stage Decks out on Caster wheels ... with a few clicks and clips, your Stage is set! It doesn't get much easier than that! With Adjustable height options as 400-600 mm and 600-800 mm, our Mobile Folding solution can cater to most Staging scenarios. Each Stage Deck (when unfolded) measures 2.44 x 1.83 metres, or 8 foot x 6 foot. This covers an amazing area of over 4.4 square metres, this means that you require less decks to create quite large Staging Systems if/ or as required, and for the Staging handlers - this makes for a more efficient setup time.

#### **SPECIFICATION**

| PLATFORM SIZE     | 2.44 x 1.83m                          |
|-------------------|---------------------------------------|
| SURFACE TYPE      | Black Carpet                          |
| AVAILABLE HEIGHTS | Adjustable 40cm - 60cm or 60cm - 80cm |
| PLATFORM WEIGHT   | 185kg                                 |
| LOAD CAPACITY     | 750kg/m²                              |