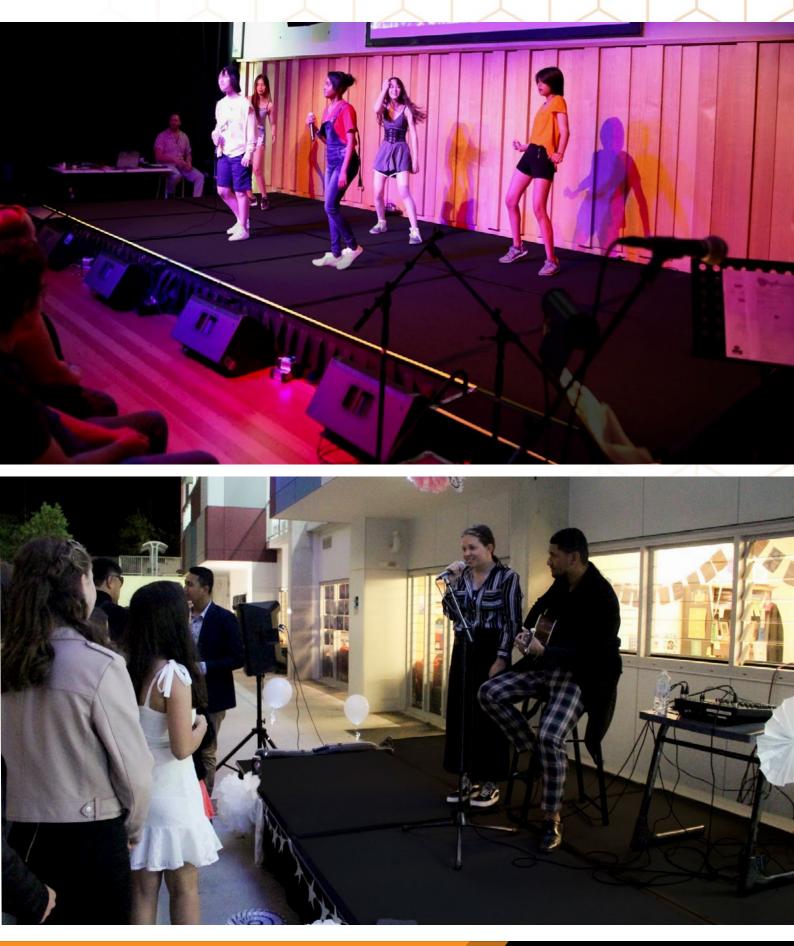

#### OUR STAGING SYSTEM

Transtage's Mobile Folding Series offers excellent flexibility within your Staging system, with all the required accessories, these systems are intuitive and definitely the most 'immediately mobile' system on the market. Roll your Stage Decks out on Caster wheels ... with a few clicks and clips, your Stage is set! It doesn't get much easier than that! With Adjustable height options as 400-600 mm and 600-800 mm, our Mobile Folding solution can cater to most Staging scenarios. Each Stage Deck (when unfolded) measures 2.44 x 1.83 metres, or 8 foot x 6 foot. This covers an amazing area of over 4.4 square metres, this means that you require less decks to create quite large Staging Systems if/ or as required, and for the Staging handlers - this makes for a more efficient setup time.

#### **SPECIFICATION**

| PLATFORM SIZE     | 2.44 x 1.83m                          |
|-------------------|---------------------------------------|
| SURFACE TYPE      | Black Carpet                          |
| AVAILABLE HEIGHTS | Adjustable 40cm - 60cm or 60cm - 80cm |
| PLATFORM WEIGHT   | 185kg                                 |
| LOAD CAPACITY     | 750kg/m²                              |