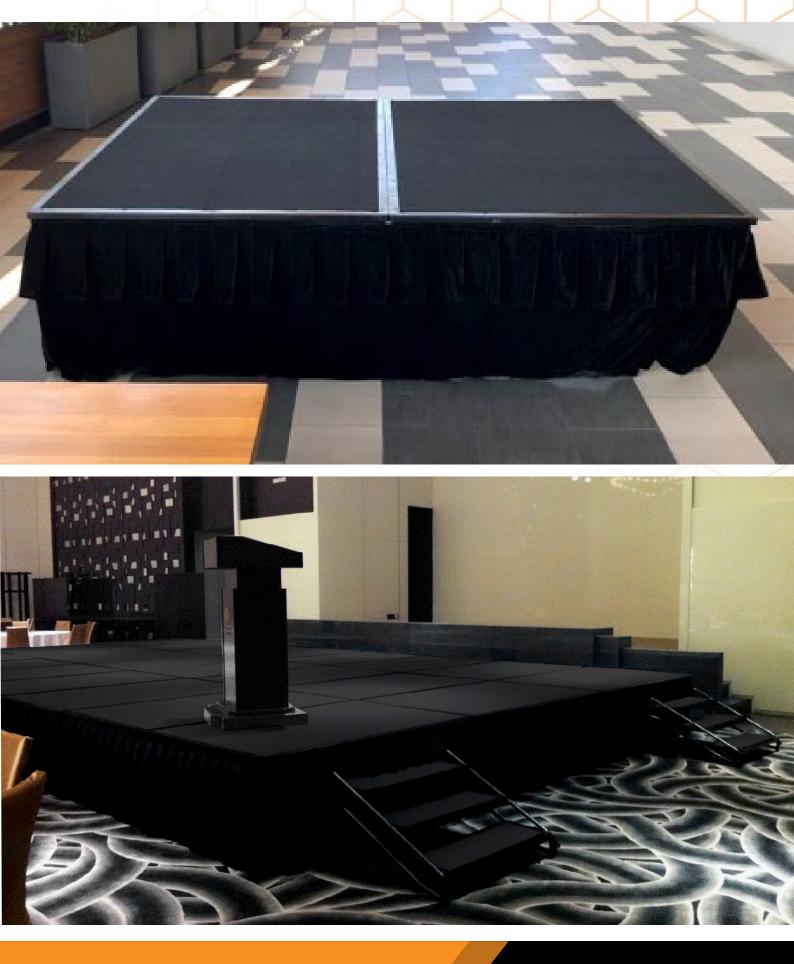

#### OUR STAGING SYSTEM

Transtage's Mobile Folding Series offers excellent flexibility within your Staging system, with all the required accessories, these systems are intuitive and definitely the most 'immediately mobile' system on the market. Roll your Stage Decks out on Caster wheels ... with a few clicks and clips, your Stage is set! It doesn't get much easier than that! With Adjustable height options as 400-600 mm and 600-800 mm, our Mobile Folding solution can cater to most Staging scenarios. Each Stage Deck (when unfolded) measures 2.44 x 1.83 metres, or 8 foot x 6 foot. This covers an amazing area of over 4.4 square metres, this means that you require less decks to create quite large Staging Systems if/ or as required, and for the Staging handlers - this makes for a more efficient setup time.

#### **SPECIFICATION**

| PLATFORM SIZE     | 2.44 x 1.83m                          |
|-------------------|---------------------------------------|
| SURFACE TYPE      | Black Carpet                          |
| AVAILABLE HEIGHTS | Adjustable 40cm - 60cm or 60cm - 80cm |
| PLATFORM WEIGHT   | 185kg                                 |
| LOAD CAPACITY     | 750kg/m²                              |